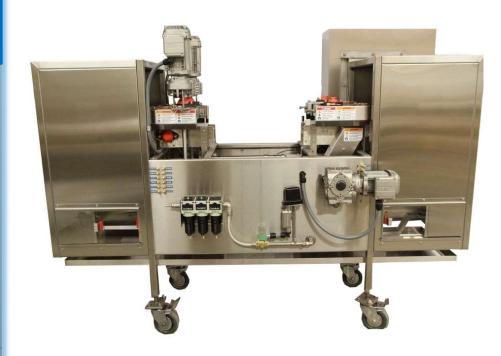

# **MODEL: R500 Series Inverter Bottle Rinser**

304 ss-

**Food Grade Construction** 

Gripper Rinser sanitizes and rinses round and non round containers including glass bottles, PET water bottles, milk and juice containers, wine bottles, cans, and jam jars. Our rinsers will remove loose particulate or dust from a bottle and in some cases provide chemical sanitation for the inside of a bottle.

### **Features:**

- -Tool-less adjustments
- -Minimal changeover
- -Upgradeable
- -Accommodates a wide range of different sizes of containers.

#### **Specifications:**

Industrial Duty 304ss tube frame

Model A- 60"x 48"x 64" Model B- 96"x 48"x 64"

Power: 220 single, 3-phase

Air: 6 cfm, 90 psi

#### U.S. Packaging Equipment – Bottle Rinser

- Grippers supply a soft, gentle grip to prevent crushing for most standard containers
- Polyamide housed bearings eliminate the problem of rust (vs. regular bearings) for a wet environment
- •Positive emergency discharge jam switch stops the machine before damage can be done if the outfeed jams
- Pressure switch will automatically stop the unit if rinse medium is not present
- •Standard water-saving shutoff when bottles are not present but the line is still running
- •PLC controls allow for easy adjustments between products
- Variable frequency drive controls speed
- •Grease lines for bearings are run to a central header area with grease fittings labeled for easy maintenance
- •Quick adjustment on spray header height. When bottle type/size is changed, nozzles can be re positioned for optimum rinsing
- •All stainless steel construction
- •SEW Eurodrives are standard
- •CSA Approved electrical enclosures
- Handles container sizes from 1.5" to 9" in width and up to 13" in height
- •Spray manifold and control solenoid capable of handling water, air or sanitizing solution with an optional multi-zoned manifold