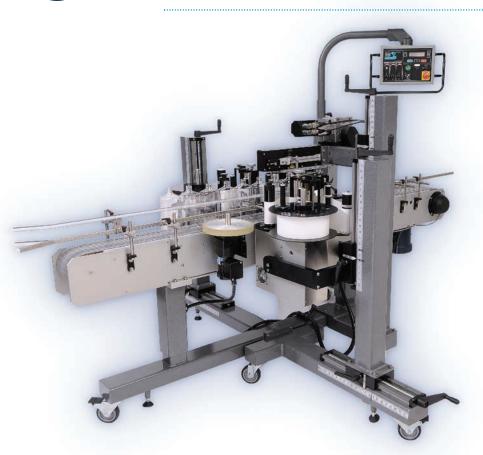

Model: ST2 Series Automatic Labeler System 2-Sided Front and Back System -Optional Round Bottle Wrap Unit

Standard front/back systems come complete with an 8-foot by 6-inch chain link conveyor, a powered top hold down, dual applicator head I/O mounts, a microprocessor controller hung from an articulator arm, quide rails, and a spacer wheel assembly. The conveyor height is fully adjustable between 32 and 39 inches and capable of handling products up to 6-inches wide. Each conveyor system includes heavy duty construction, robust locking casters, vertical, horizontal and swivel adjustments for applicator head mounting and a heavy duty

1-horsepower adjustable

speed motor.