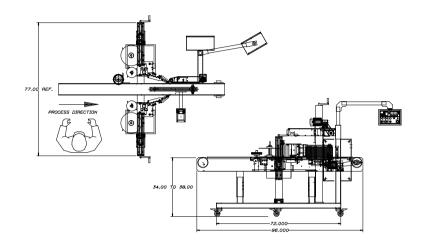

Standard front/back systems come complete with an 8-foot by 6-inch chain link conveyor, a powered top hold down, dual applicator head I/O mounts, a microprocessor controller hung from an articulator arm, quide rails, and a spacer wheel assembly. The conveyor height is fully adjustable between 32 and 39 inches and capable of handling products up to 6-inches wide. Each conveyor system includes heavy duty construction, robust locking casters, vertical, horizontal and swivel adjustments for applicator head mounting and a heavy duty

1-horsepower adjustable

speed motor.