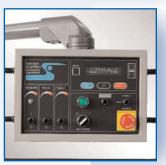

#### Applicator System Specifications

| Speed:                      | 600/1100/2100/3100 linear inches per minute                                                                                                                                                                                                                                            |
|-----------------------------|----------------------------------------------------------------------------------------------------------------------------------------------------------------------------------------------------------------------------------------------------------------------------------------|
| Accuracy:                   | +/- 1/32 of an inch with consistent product dimensions                                                                                                                                                                                                                                 |
| <b>Control Electronics:</b> | Microprocessor controlled                                                                                                                                                                                                                                                              |
| Label Size:                 | Minimum: 1/2-inch by 1/2-inch<br>Maximum: 6-1/2" by 18.00"                                                                                                                                                                                                                             |
| Electrical:                 | 110 VAC, 50/60 Hertz, 15 Amps                                                                                                                                                                                                                                                          |
| Product Detection:          | Photoelectric                                                                                                                                                                                                                                                                          |
| Label Capacity:             | 6-1/2″ Web Width, 12-inch/16-inch/18-inch diameter<br>label roll capacity with a 3-inch core                                                                                                                                                                                           |
| Options:                    | Stainless Steel Base<br>Stainless Steel Wash Down<br>Optional Wrap Station<br>3/4/5 Panel Station<br>Optional Conveyor Lengths and Widths<br>Dual Powered Alignment Belts<br>Error/Warning Light Pole<br>Secondary Impression Kits<br>Custom Product Handling<br>Gap Transporter Belts |