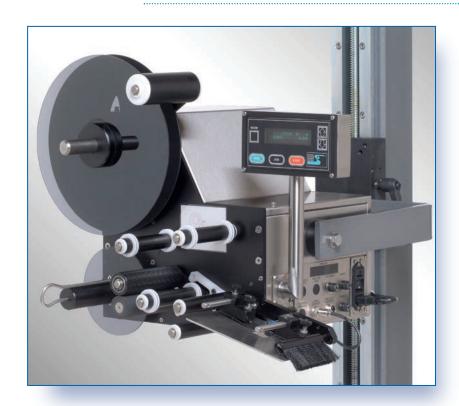

## Model: STS Series Roll-Up Labeler Applicator

1-Sided Pane Optional:

Round Bottle Wrap Unit

The STS Automatic
Label Applicator is a high
performance labeling head
capable of speeds of up to 600
linear inches per minute. It
comes complete with a direct
drive DC stepper motor, powered
rewind, a 4.5-inch web width,
and a standard 12-inch diameter
label roll capacity. Under microprocessor control, the STS is
accurate to ± 1/32 of an inch.

## **U.S. PACKAGING EQUIPMENT, LLC**

WOOK | WO

- Heavy duty construction specifically designed for industrial applications.
- Microprocessor controller gives flexible and accurate label placement.
- Stainless steel and anodized aluminum provide protection from corrosive environments.
- Solid drive construction ensures even pressure to the label web resulting in extremely accurate label placement.
- The applicator head can be oriented to any attitude for side, top or bottom placement.
- Handles a full assortment of label shapes and sizes.
- Available in Wipe-On and Tamp-Blow Versions.
- 50 memory presets for fast product change over and setup.

Phone: 708-990-9081

Model: STS Series
Roll-Up Labeler
1-Sided Panel Applicator
Optional:
Round Bottle Wrap Unit