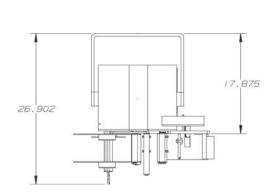

## STS Label Applicator Specifications

| Speed               | 600 linear inches per minute.                                                                                                               |
|---------------------|---------------------------------------------------------------------------------------------------------------------------------------------|
| Accuracy            | $\pm$ 1/32 of an inch with consistent product dimensions                                                                                    |
| Control Electronics | Microprocessor Controller                                                                                                                   |
| Label Size          | Minimum: Wipe-On: 1/2" by 1"; Tamp or Blow-On: 1" by 1"<br>Maximum: Wipe-On: 4-1/2" by 12"; Tamp or Blow-On: 4-1/2" by 6"                   |
| Electrical          | 115 VAC, 50/60 Hertz, 5 Amps                                                                                                                |
| Product Detection   | Photoelectric                                                                                                                               |
| Label Capacity      | 4.5" web width, 12" diameter label roll, 3" core                                                                                            |
| Options             | Low Label Warning Out of Label Warning Web Break Warning Label/Product Counter Clear Label Sensor Oversize Web Width Three Stage Light Pole |