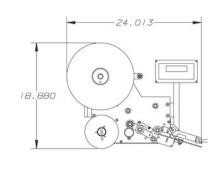

## STS Label Applicator Specifications

| Speed               | 600 linear inches per minute.                                                                                                               |
|---------------------|---------------------------------------------------------------------------------------------------------------------------------------------|
| Accuracy            | $\pm$ 1/32 of an inch with consistent product dimensions                                                                                    |
| Control Electronics | Microprocessor Controller                                                                                                                   |
| Label Size          | Minimum: Wipe-On: 1/2" by 1"; Tamp or Blow-On: 1" by 1"<br>Maximum: Wipe-On: 4-1/2" by 12"; Tamp or Blow-On: 4-1/2" by 6"                   |
| Electrical          | 115 VAC, 50/60 Hertz, 5 Amps                                                                                                                |
| Product Detection   | Photoelectric                                                                                                                               |
| Label Capacity      | 4.5" web width, 12" diameter label roll, 3" core                                                                                            |
| Options             | Low Label Warning Out of Label Warning Web Break Warning Label/Product Counter Clear Label Sensor Oversize Web Width Three Stage Light Pole |