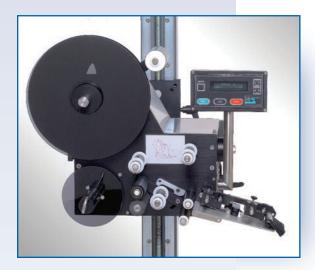

## Model: STS Series Roll-Up Labeler Applicator

1-Sided Pane Optional:

Round Bottle Wrap Unit

The STS Automatic
Label Applicator is a high
performance labeling head
capable of speeds of up to 600
linear inches per minute. It
comes complete with a direct
drive DC stepper motor, powered
rewind, a 4.5-inch web width,
and a standard 12-inch diameter
label roll capacity. Under microprocessor control, the STS is
accurate to ± 1/32 of an inch.

## **U.S. PACKAGING EQUIPMENT, LLC**

WOOK | WO

- Heavy duty construction specifically designed for industrial applications.
- Microprocessor controller gives flexible and accurate label placement.
- Stainless steel and anodized aluminum provide protection from corrosive environments.
- Solid drive construction ensures even pressure to the label web resulting in extremely accurate label placement.
- The applicator head can be oriented to any attitude for side, top or bottom placement.
- Handles a full assortment of label shapes and sizes.
- Available in Wipe-On and Tamp-Blow Versions.
- 50 memory presets for fast product change over and setup.

Phone: 708-990-9081

Model: STS Series
Roll-Up Labeler
1-Sided Panel Applicator
Optional:
Round Bottle Wrap Unit